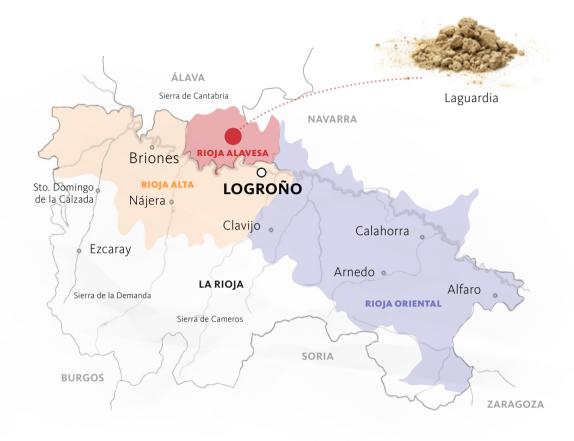

## Wine Laventura Tempranillo 2020

**Varieties** 

Tempranillo 100%

Origin

Laguardia - Rioja Alavesa

**Production** 

1.333 Bottles

Vineyard